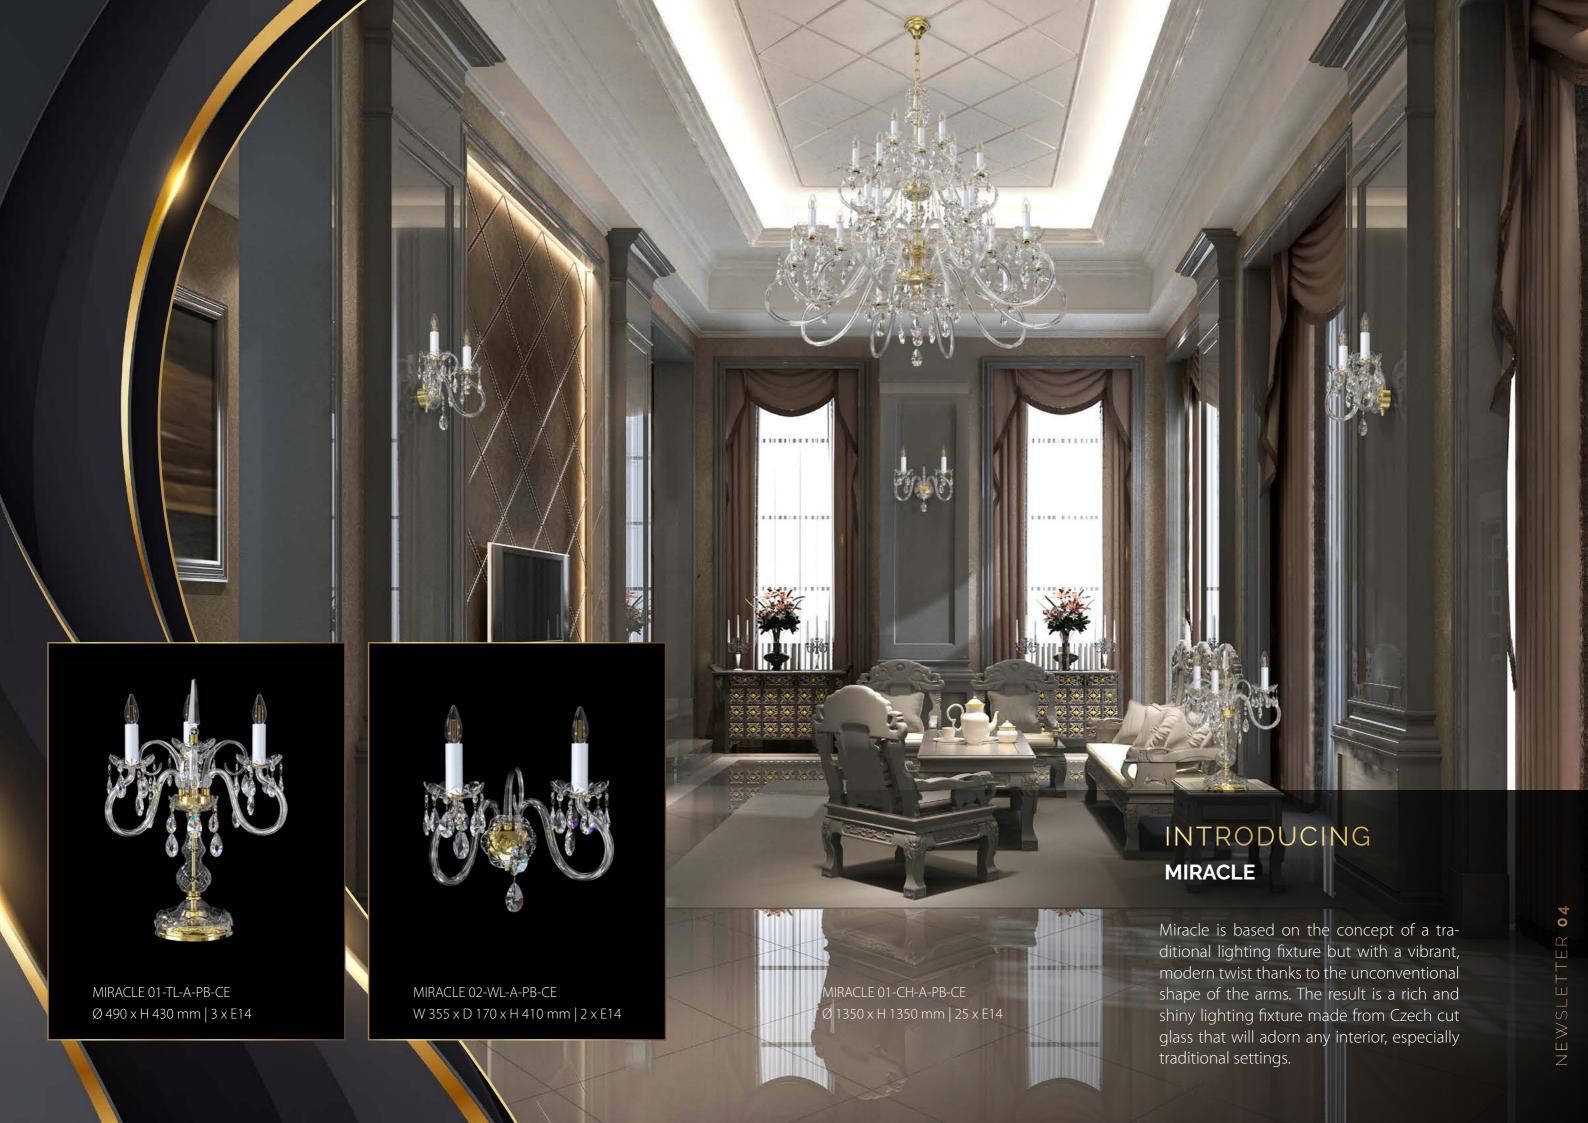

MIRACLE 03-CH-A-PB-CE Ø 950 x H 870 mm | 12 x E14

MIRACLE 04-CH-A-PB-CE Ø 750 x H 810 mm | 10 x E14

MIRACLE 07-CH-A-PB-CE Ø 520 x H 680 mm | 5 x E14

LARGE-SCALE LIGHTING PROJECTS

Our designers have successfully completed hundreds of lighting projects and we are proud that our lighting fixtures adorn even the most luxurious interiors around the world. This demonstrates our company's impressive range of design and manufacturing capabilities, enabling us to design and produce traditional or modern large-scale lighting fixtures for even the most demanding clients – taking into account the needs of different cultures.