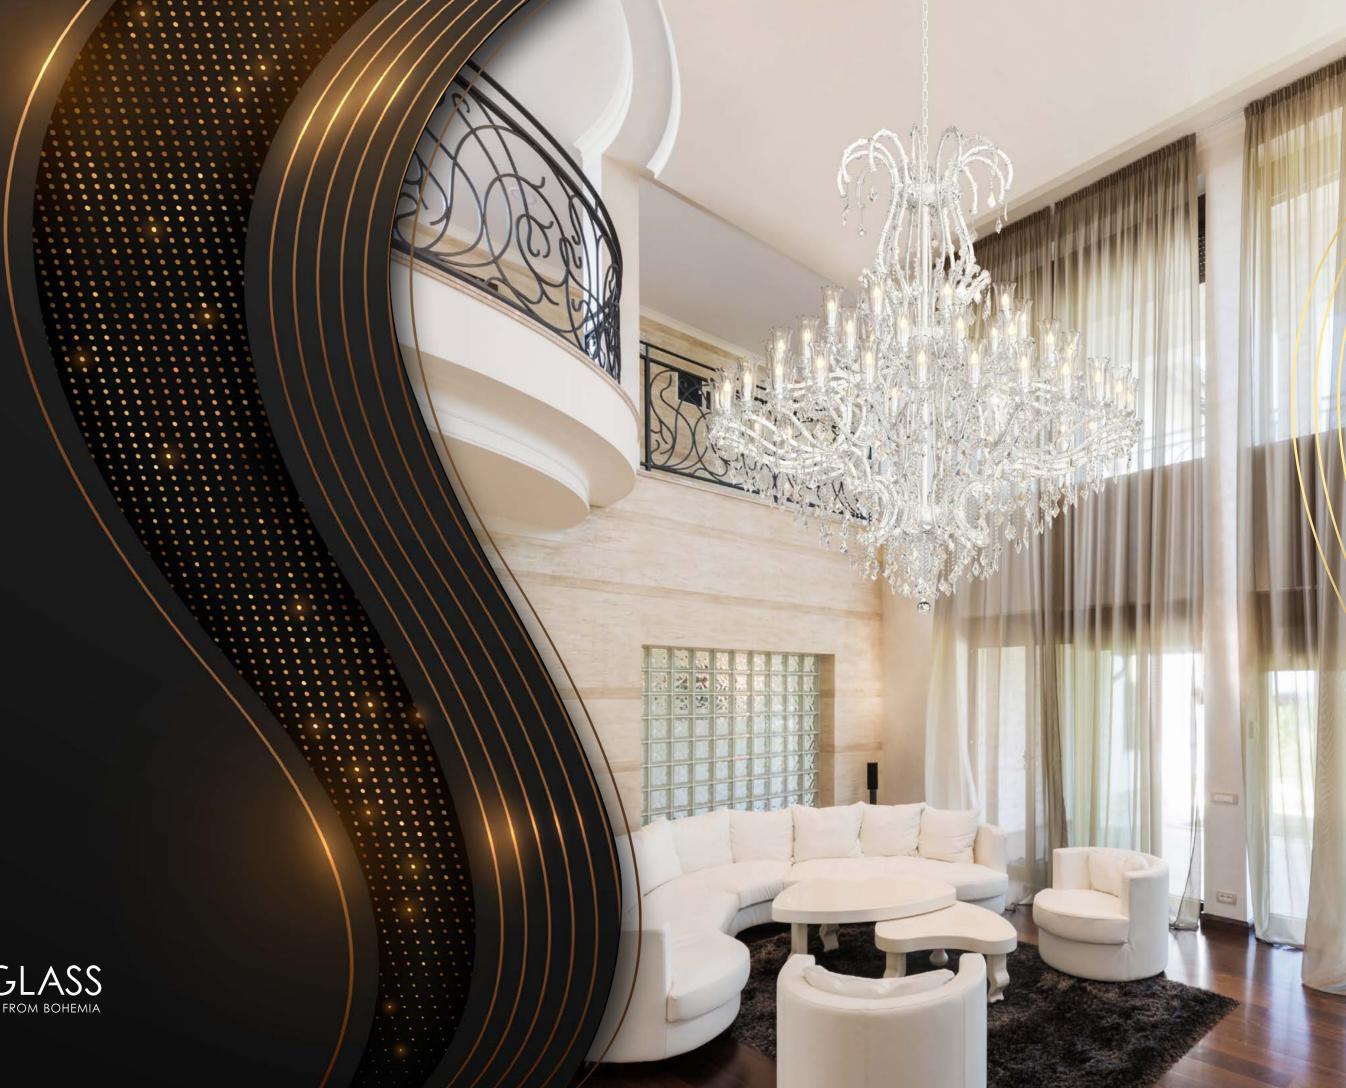

MIRACLE 03-CH-A-PB-CE Ø 950 x H 870 mm | 12 x E14

MIRACLE 04-CH-A-PB-CE Ø 750 x H 810 mm | 10 x E14

MIRACLE 07-CH-A-PB-CE Ø 520 x H 680 mm | 5 x E14

LARGE-SCALE LIGHTING PROJECTS

Our designers have successfully completed hundreds of lighting projects and we are proud that our lighting fixtures adorn even the most luxurious interiors around the world. This demonstrates our company's impressive range of design and manufacturing capabilities, enabling us to design and produce traditional or modern large-scale lighting fixtures for even the most demanding clients – taking into account the needs of different cultures.