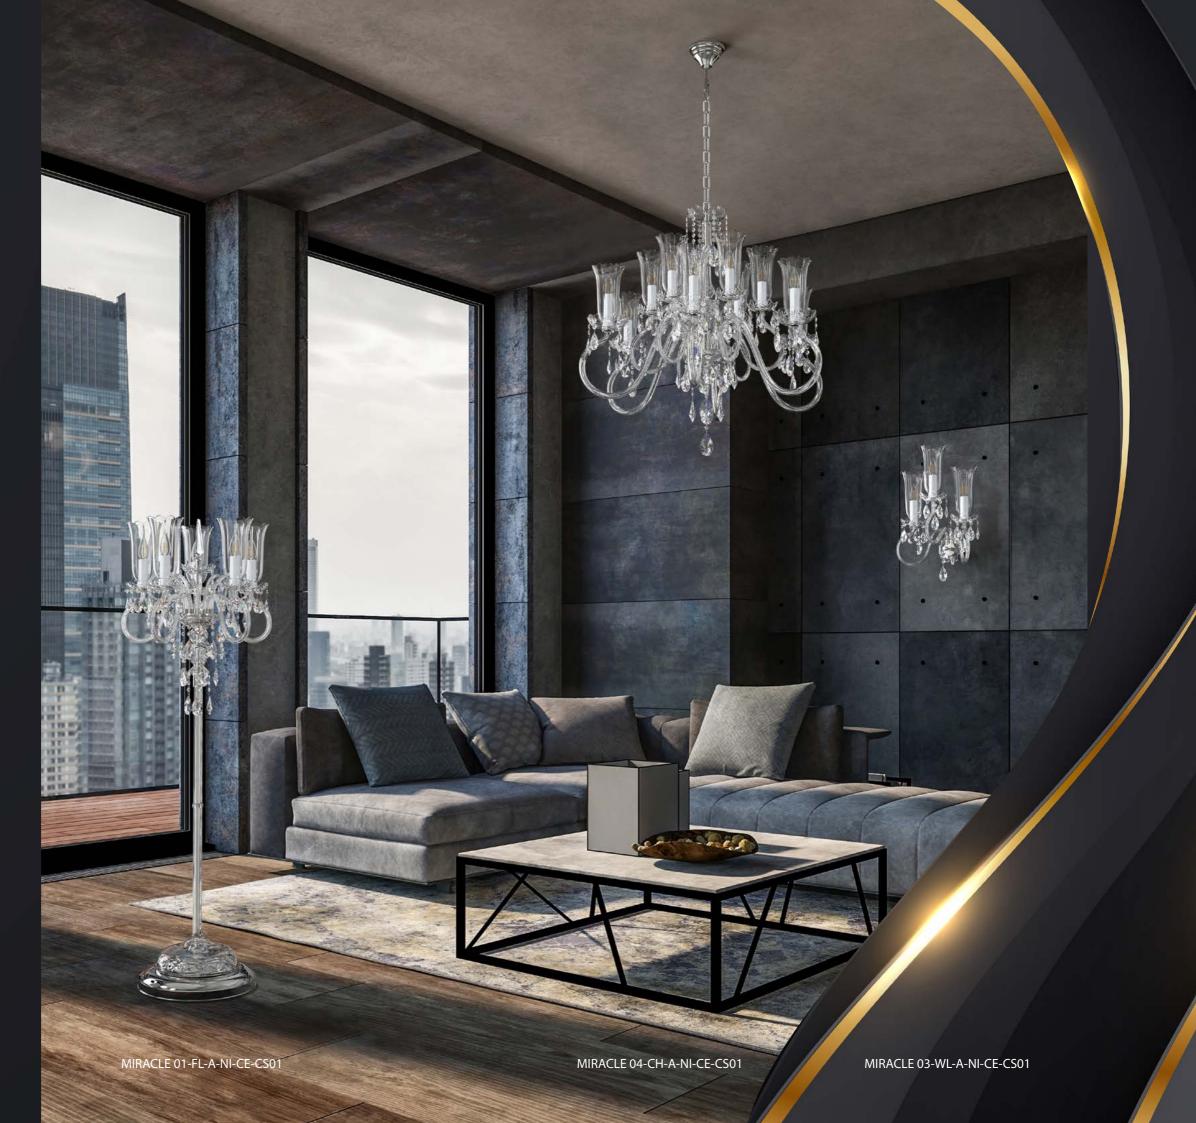

MIRACLE 03-CH-A-PB-CE Ø 950 x H 870 mm | 12 x E14

MIRACLE 04-CH-A-PB-CE Ø 750 x H 810 mm | 10 x E14

MIRACLE 07-CH-A-PB-CE Ø 520 x H 680 mm | 5 x E14

LARGE-SCALE LIGHTING PROJECTS

Our designers have successfully completed hundreds of lighting projects and we are proud that our lighting fixtures adorn even the most luxurious interiors around the world. This demonstrates our company's impressive range of design and manufacturing capabilities, enabling us to design and produce traditional or modern large-scale lighting fixtures for even the most demanding clients – taking into account the needs of different cultures.