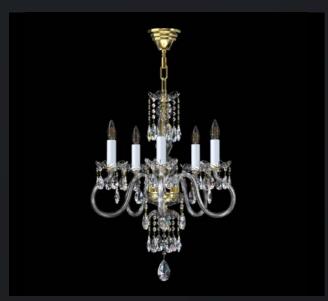

MIRACLE 03-CH-A-PB-CE Ø 950 x H 870 mm | 12 x E14

MIRACLE 04-CH-A-PB-CE Ø 750 x H 810 mm | 10 x E14

MIRACLE 07-CH-A-PB-CE Ø 520 x H 680 mm | 5 x E14

LARGE-SCALE LIGHTING PROJECTS

Our designers have successfully completed hundreds of lighting projects and we are proud that our lighting fixtures adorn even the most luxurious interiors around the world. This demonstrates our company's impressive range of design and manufacturing capabilities, enabling us to design and produce traditional or modern large-scale lighting fixtures for even the most demanding clients – taking into account the needs of different cultures.