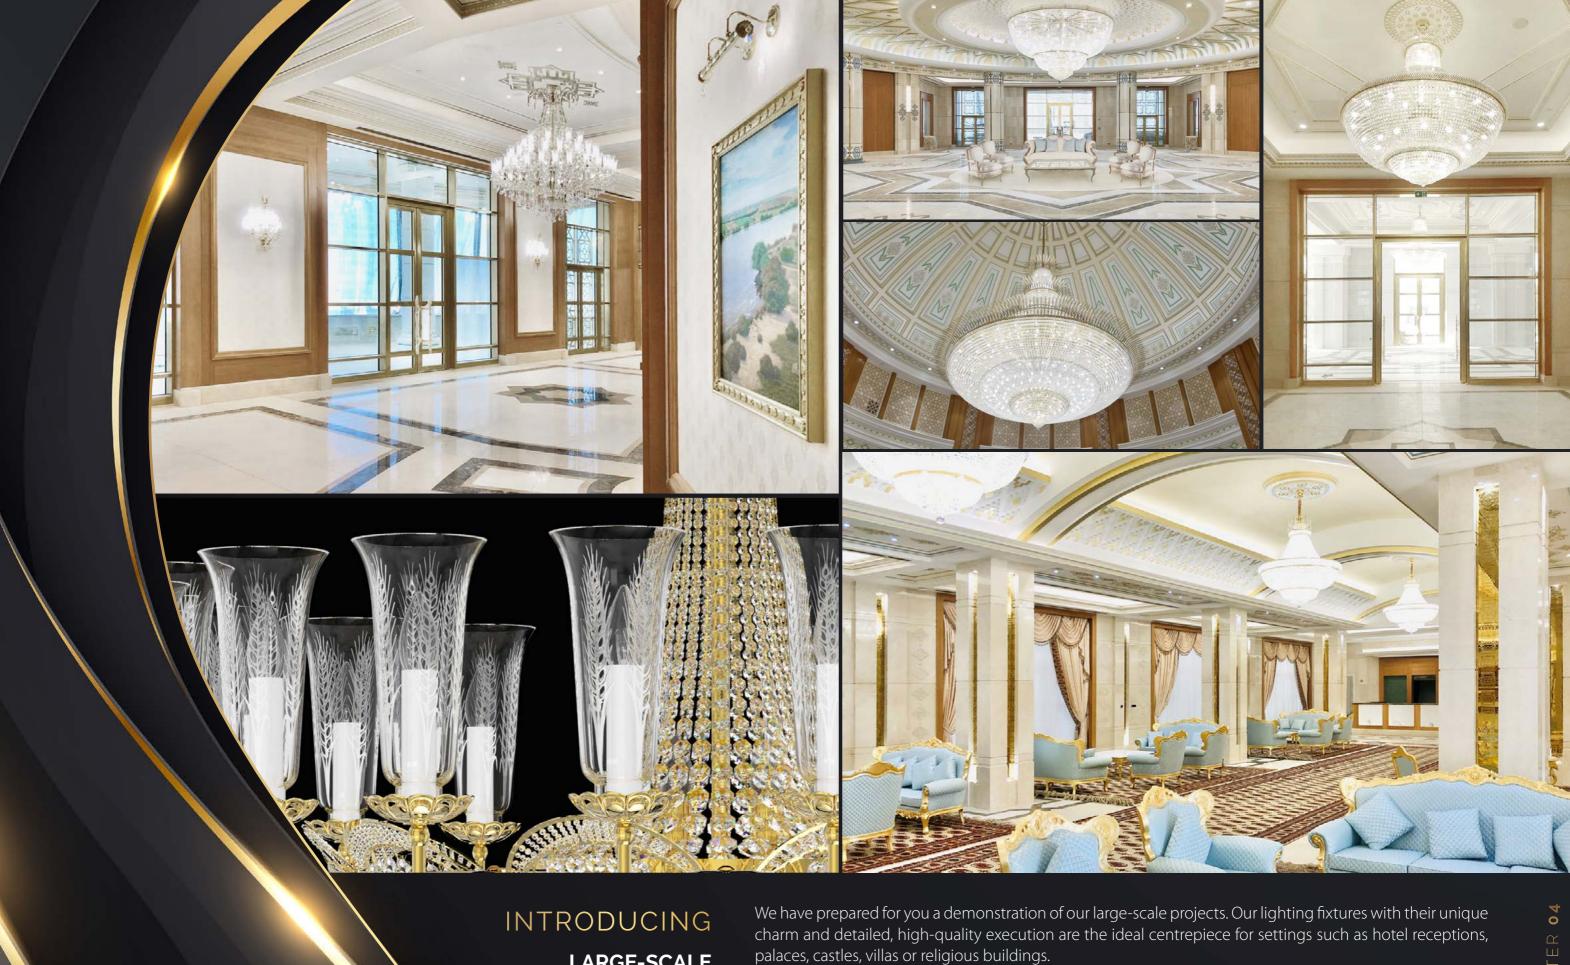

MIRACLE 03-CH-A-PB-CE Ø 950 x H 870 mm | 12 x E14

MIRACLE 04-CH-A-PB-CE Ø 750 x H 810 mm | 10 x E14

MIRACLE 07-CH-A-PB-CE Ø 520 x H 680 mm | 5 x E14

LARGE-SCALE LIGHTING PROJECTS

Our designers have successfully completed hundreds of lighting projects and we are proud that our lighting fixtures adorn even the most luxurious interiors around the world. This demonstrates our company's impressive range of design and manufacturing capabilities, enabling us to design and produce traditional or modern large-scale lighting fixtures for even the most demanding clients – taking into account the needs of different cultures.